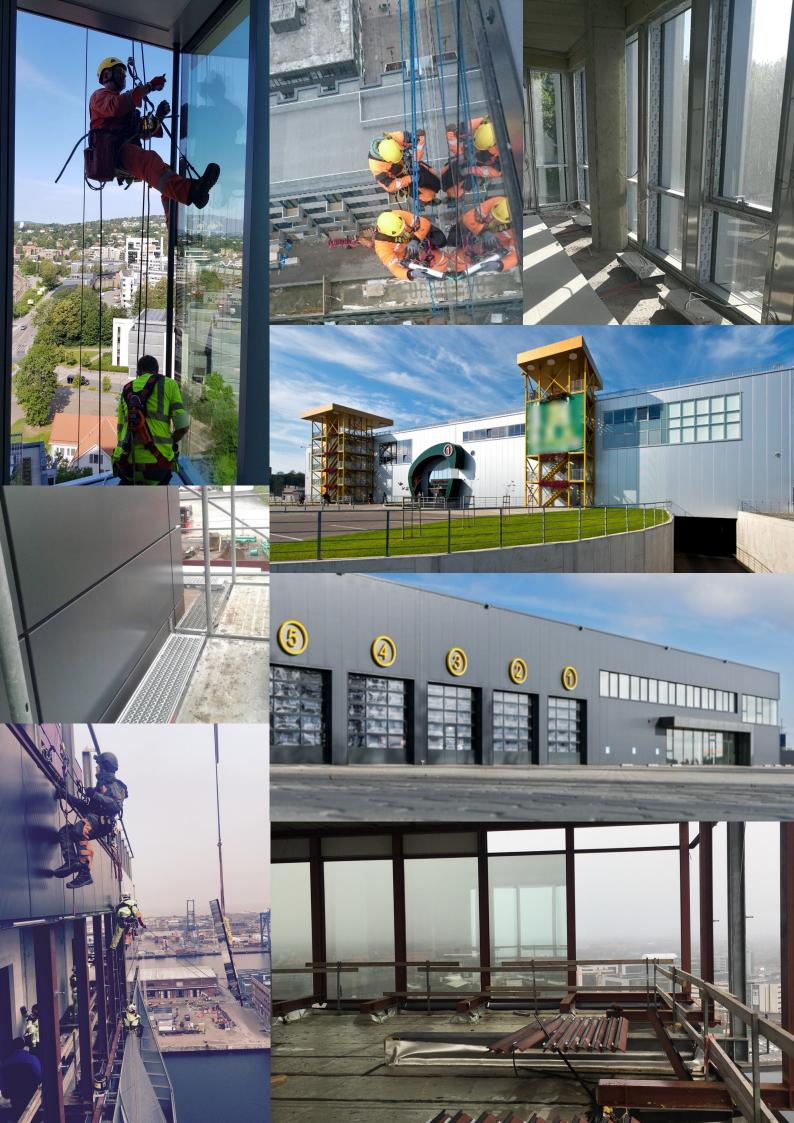

## FACADES

Facade constructions completed by Gridinta teams utilize advanced machinery in combination with sustainable and innovate facade solutions. We focus on installation of ventilated, glass-aluminum, composite and other facade types.

Facade installations are implemented using scaffolding and rope access methods and are not affected by the time of the year, precipitation, humidity or sub-zero temperature.

Services:

- Facade construction
- Expansion
- Renovation and transformation
- Unique and unconventional facades