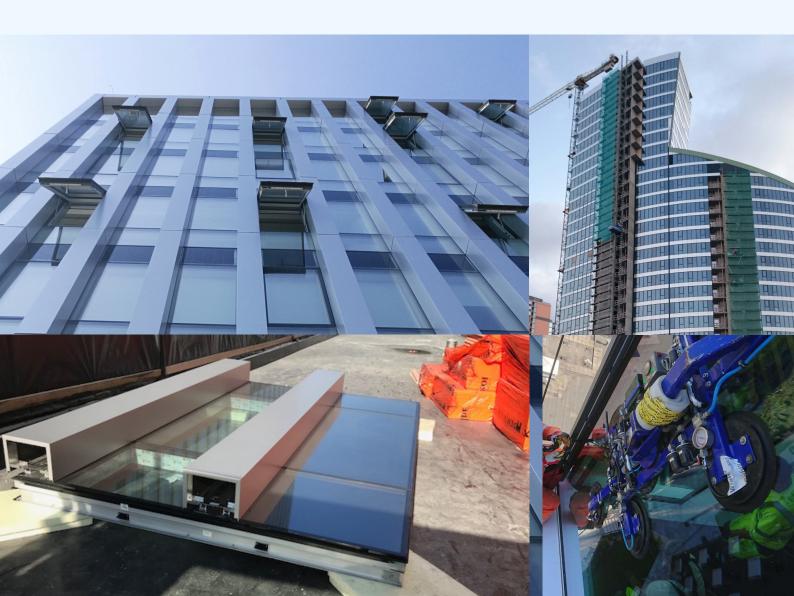

## FACADES

Facade constructions completed by Gridinta teams utilize advanced machinery in combination with sustainable and innovate facade solutions. We focus on installation of ventilated, glass-aluminum, composite and other facade types.

Facade installations are implemented using scaffolding and rope access methods and are not affected by the time of the year, precipitation, humidity or sub-zero temperature.

Services:

- Facade construction
- Expansion
- Renovation and transformation
- Unique and unconventional facades