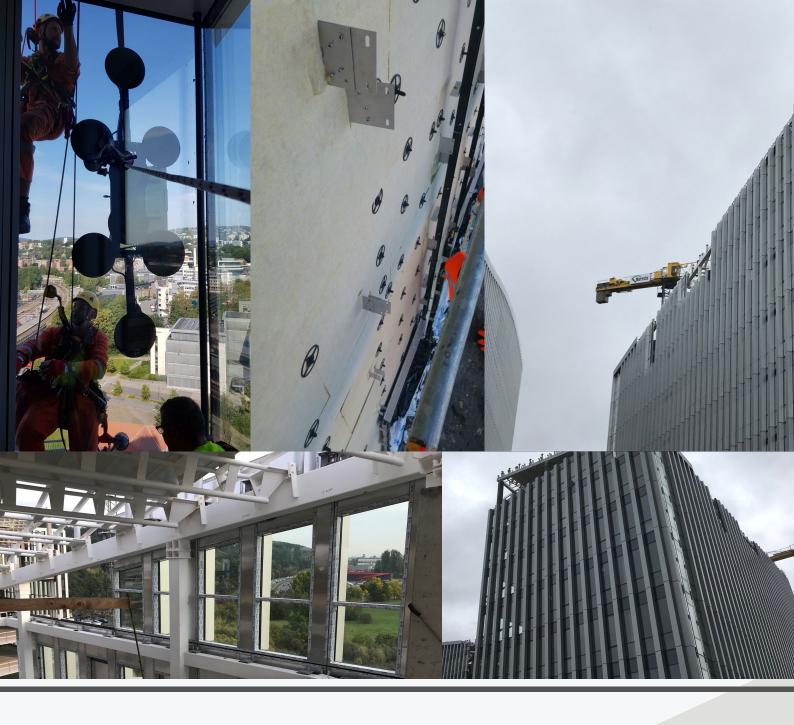

## FACADES

Facade constructions completed by Gridinta teams utilize advanced machinery in combination with sustainable and innovate facade solutions. We focus on installation of ventilated, glass-aluminum, composite and other facade types.

Facade installations are implemented using scaffolding and rope access methods and are not affected by the time of the year, precipitation, humidity or sub-zero temperature.

Services:

- Facade construction
- Expansion
- Renovation and transformation
- Unique and unconventional facades